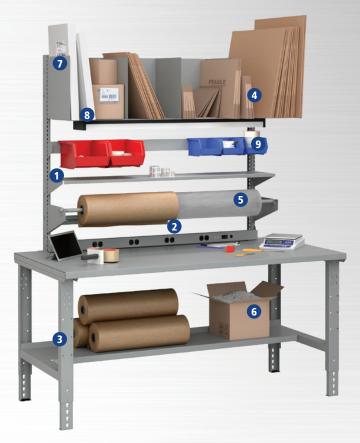

## **1. Roll Dispenser** Ideal for holding rolls of packing material.

#### 2. Choice of Top

 $1 \frac{1}{2}$ " steel and  $1 \frac{3}{4}$ " butcher block tops available.

#### 3. Adjustable Legs

Bench height is adjustable on 1 ½" increments from 27 <sup>7</sup>/<sub>8</sub>" to 35 <sup>3</sup>/<sub>8</sub>".

#### 4. Task Light (Optional)

Task light provides ample light across your entire workspace.

#### 5. Power Rail (Optional)

Mounted power rail is very convenient for electric tools.

#### 6. 14" Deep Lower Shelf

Easily accessible lower shelf allows for storage of bulky items.

#### 7. Convenient Divider Shelf

Perfect for storing boxes or oversized cartons.

#### 8. Bin Rail (Optional)

Accommodates plastic or metal bins for storing parts. (Bins not sold by Tennsco)

#### 9. Eye Level Shelf

Perfect for storing items within arms reach.

Customer Service: (866) 446-8686

Fax: (866) 445-7260

tennsco.com • info@tennsco.com